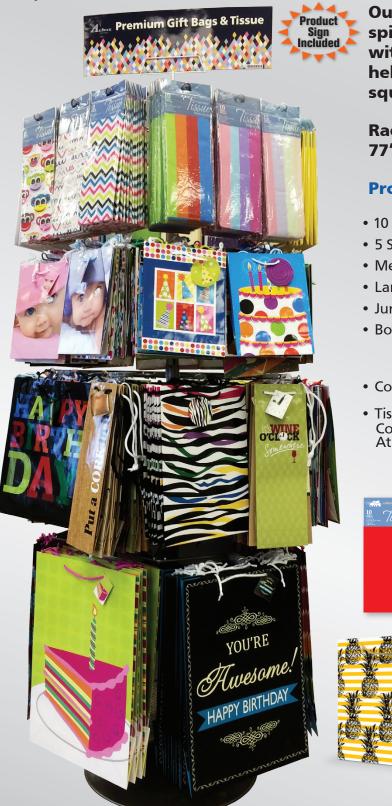

## **Premium Gift Bag & Tissue Spinner Rack**

Our new premium gift bag & tissue spinner rack will provide your customers with a range of styles and designs to help you increase your sales per square foot.

Rack Dimension: 77"H x 28"W - 5 sided spinner rack

## **Program Highlights:**

|              | • 10 Sheet Solid Tissue              | 108 pcs. @ \$0.49 | \$52.92                                                                                                   |
|--------------|--------------------------------------|-------------------|-----------------------------------------------------------------------------------------------------------|
|              | • 5 Sheet Print Tissue               | 72 pcs. @ \$0.55  | \$39.60                                                                                                   |
| 1            | <ul> <li>Medium Gift Bags</li> </ul> | 120 pcs. @ \$0.55 | \$66.00                                                                                                   |
| •            | <ul> <li>Large Gift Bags</li> </ul>  | 60 pcs. @ \$0.85  | \$51.00                                                                                                   |
|              | <ul> <li>Jumbo Gift Bags</li> </ul>  | 60 pcs. @\$1.05   | \$63.00                                                                                                   |
|              | • Bottle Bags                        | 60 pcs. @ \$0.55  | \$33.00                                                                                                   |
|              |                                      | 480 pcs.          | \$305.52                                                                                                  |
|              | Cost Of Rack                         |                   | \$115.00                                                                                                  |
| YN -         | Tissue Offset For                    | 120 pcs.          |                                                                                                           |
| $\mathbf{Y}$ | Cost Of Rack<br>At Retail            | 600 pcs.          | \$420.52                                                                                                  |
|              |                                      | Total<br>Units    | Total<br>Investment                                                                                       |
|              |                                      |                   | TESTER<br>BIRTHDA<br>py Exites<br>ay HALLY 60<br>EXPERSIÓN<br>Hostifaday HA<br>Izazezza batt<br>RTHDAX Iz |
| NET          |                                      |                   |                                                                                                           |